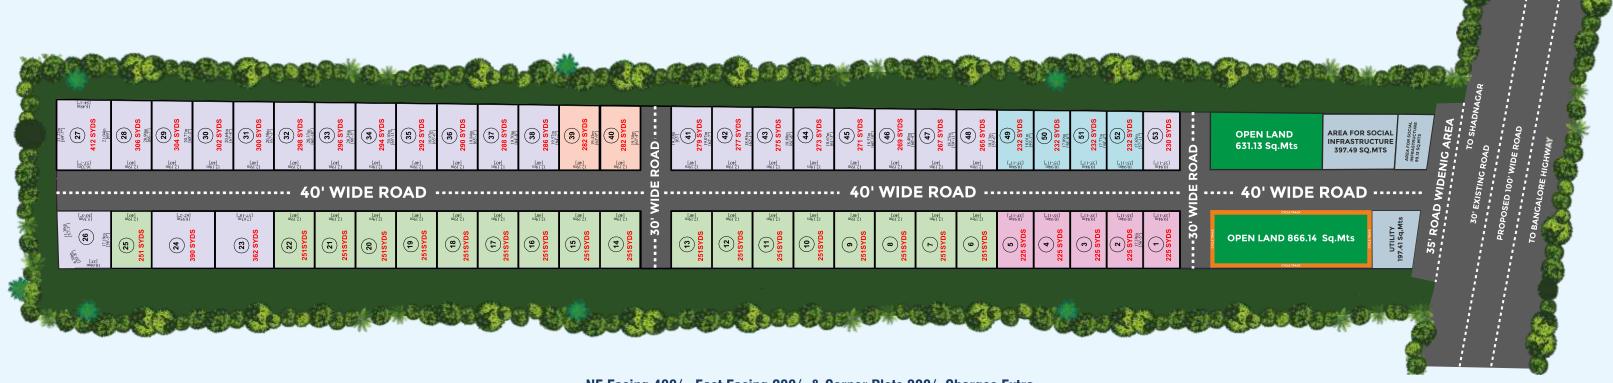

## NE Facing 400/-, East Facing 200/- & Corner Plots 300/- Charges Extra

Our Branches: Madhapur | KPHB | Ayyappa Society | Kavuri Hills | Nellore (AP) www.sunriseinfra.co.in | contact@sunriseinfra.co.in

NE Facing 400/-, East Facing 200/- & Corner Plots 300/- Charges Extra

PROJECT TITLE: PLAN SHOWING THE APPROVED LAYOUT
IN SY NO: 96/AA, NANDIGAMA VILLAGE & MANDAL,
RR DISTRICT, TELANGANA.