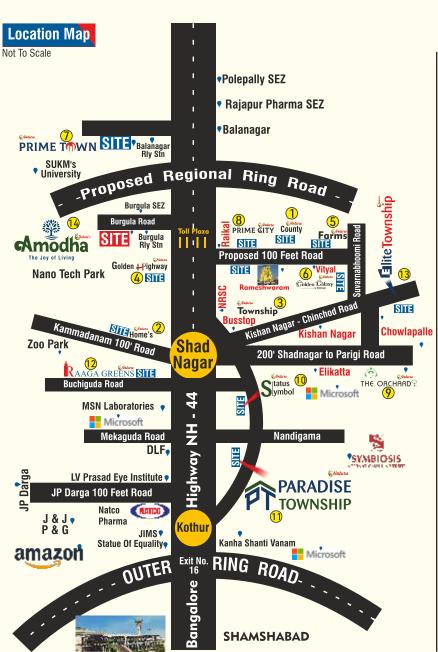

## **Location Highlights**

- 02 min from LV Prasad Eye Institute & NATCO Pharma
- 05 Min from Shadnagar Bus stand
- O5 Microsoft Data Centre, DLF & MSN Laboratories
- ▶ 05 min from Amazon Data Center
- ▶05 Min from Johnson & Johnson, P&G
- ▶ 10 Min from National Remote Sensing Centre
- ▶ 10 Min from Symbiosis Institute of Business Management
- ▶ 10 Min from JIMS Homoeopathic Medical College
- ▶10 min from proximity to the Regional Ring Road
- ▶ 15 Min from Statue of Equality
- ▶15 Min from Outer Ring Road
- ▶ 20 Min from International Airport
- ▶30 Min from Gachibowli