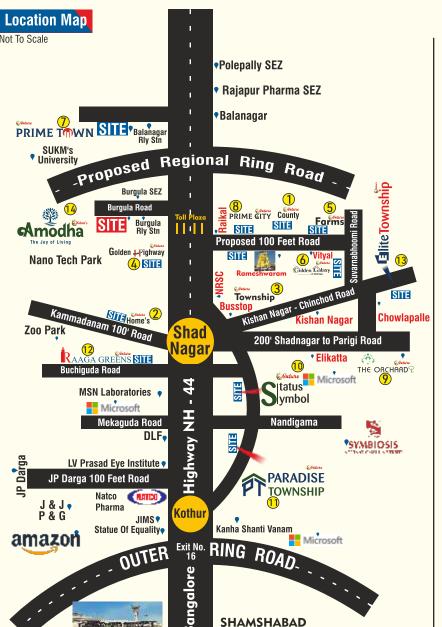

## **Location Highlights**

- 02 Min from Shadnagar Bus stand
- ▶ 05 Microsoft Data Centre
- ▶ 05 Min from National Remote Sensing Centre
- ◆10 min from Balanagar Industrial SEZ/ Industrial Park (1800 Acres) Rajapur Pharmacy SEZ (600 Acres)
- ▶10 min from proximity to the Regional Ring Road
- ▶10 Min from Symbiosis Institute of Business Management
- ▶10 min from Amazon Data Center
- ▶10 Min from Johnson & Johnson, P&G
- ▶15 Min from JIMS Homoeopathic Medical College
- ▶ 15 Min from Statue of Equality
- ▶20 Min from Outer Ring Road
- ▶ 25 Min from International Airport
- 45 Min from Gachibowli