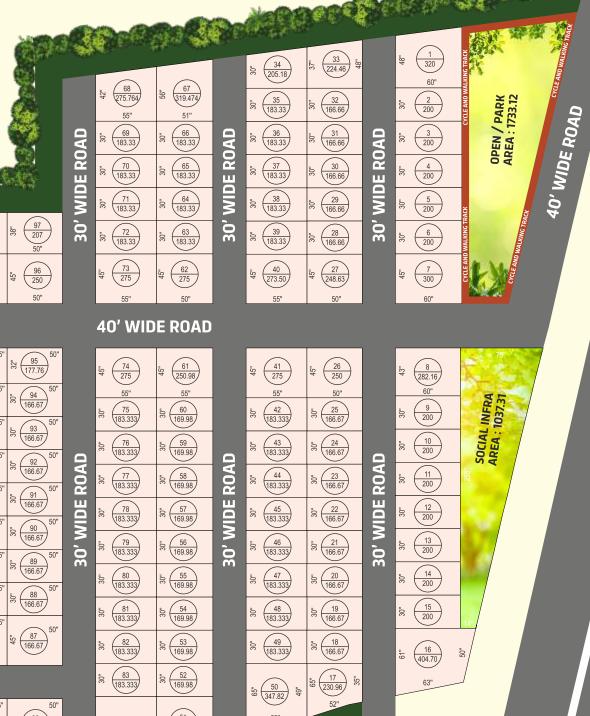

## **Our Projects**

126 243.49

135 274.99

143 211.08 45"

140

99 275

100

101

102 183.333 103 183.333 104 183.333 105 183.333 106 183.333

107

108

109 269.80

86 245.27

84 393.2

**30' WIDE ROAD** 

NE Facing 400/-, East Facing 200/- & Corner Plots 300/- Charges Extra