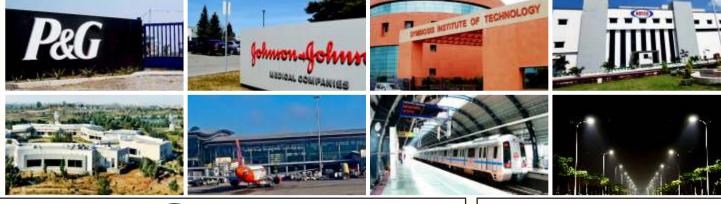

## **Location Highlights**

- 02 Min from Shadnagar Bus stand
- ▶ 05 Microsoft Data Centre
- ▶ 05 Min from National Remote Sensing Centre
- ◆10 min from Balanagar Industrial SEZ/ Industrial Park (1800 Acres) Rajapur Pharmacy SEZ (600 Acres)
- ▶10 min from proximity to the Regional Ring Road
- ▶10 Min from Symbiosis Institute of Business Management
- ▶10 min from Amazon Data Center
- ▶10 Min from Johnson & Johnson, P&G
- ▶15 Min from JIMS Homoeopathic Medical College
- ▶ 15 Min from Statue of Equality
- ▶20 Min from Outer Ring Road
- ▶ 25 Min from International Airport
- 45 Min from Gachibowli